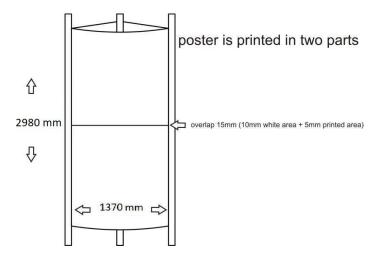

The posters are printed in two parts and they are cut according to this instruction. NB! The overlap must be printed on the upper edge of the bottom piece.