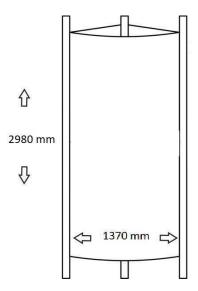

## **Pillars**

ProductSheetsPoster sizeVisible areaPoster pillars11370x2980 mm1370x2980 mm